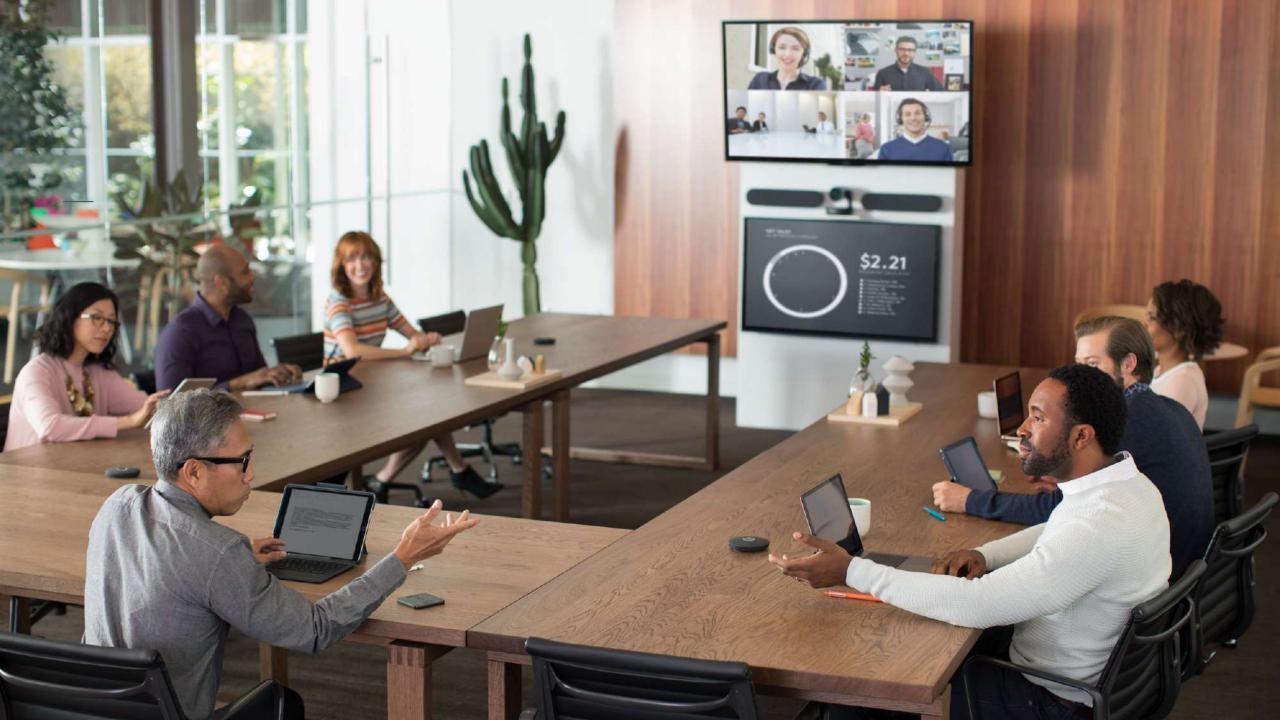

# LOGITECH RALLY

#### THE PERFECT MID & LARGE ROOM SOLUTION

Front of room audio for a natural video experience

Amazing audio and video quality

Simple & clean TV-to-Table one cable solution

#### THE PERFECT MID & LARGE ROOM SOLUTION

Front of room audio for a more natural collaboration experience

One or Two speaker options will fill any room with amazingly clear sound

High fidelity, low distortion speakers deliver crystal clear audio

#### THE PERFECT MID & LARGE ROOM SOLUTION

Extensible, up to 7 mics to cover any room

Optional splitters will cover all table shapes and sizes

Advanced Beamforming & Echo Canceling for clearer large group meetings

#### THE PERFECT MID & LARGE ROOM SOLUTION

4k resolution

RightSight auto framing - free upgrade next year

Can also be mounted upside down for increased flexibility

**ELEMENTS** 