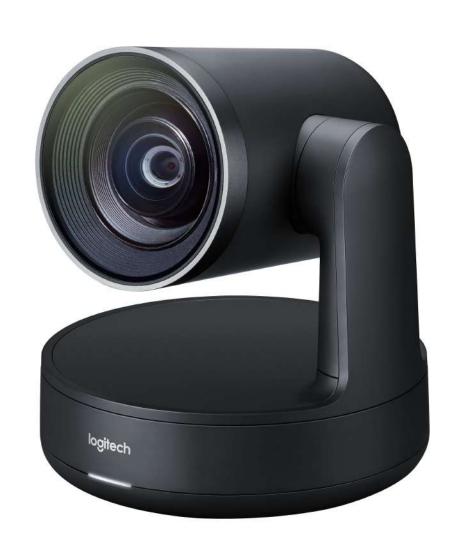

# LOGITECH RALLY

#### THE PERFECT MID & LARGE ROOM SOLUTION

Front of room audio for a natural video experience

Amazing audio and video quality

Simple & clean TV-to-Table one cable solution

#### THE PERFECT MID & LARGE ROOM SOLUTION

4k resolution

RightSight auto framing - free upgrade next year

Can also be mounted upside down for increased flexibility

**ELEMENTS** 