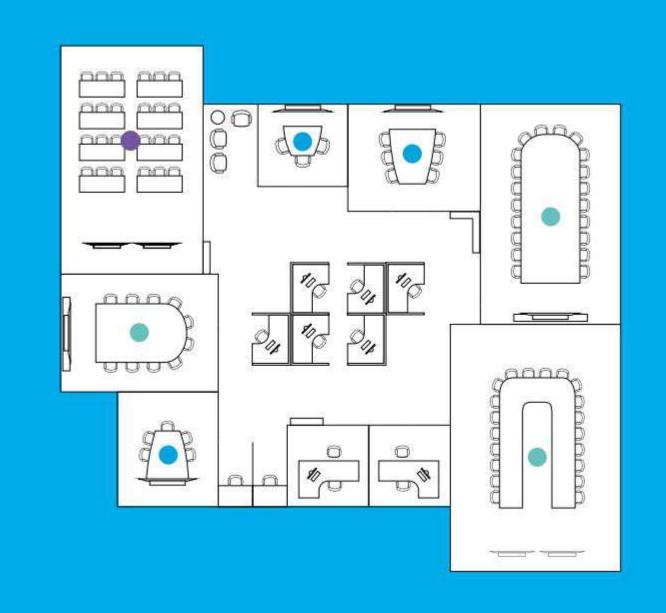

# **LOGITECH Video Collaboration**







Webinar 19 Dec 2018

# TRENDS DRIVING CHANGE







#### **Virtual Teams**

85% of knowledge workers work on virtual teams
41% never met in person

#### **Rise of Huddle Rooms**

Ratio of people to meeting room used to be 75 to 1, now 10 to 1, in the future 5 to 1

# Video Quality and Reliability Matters

82% of network traffic in 2021 will be video

# LOGITECH ENABLES VIDEO COLLABORATION IN EVERY WORK SPACE



# LOGITECH RALLY



#### THE PERFECT MID & LARGE ROOM SOLUTION

Front of room audio for a natural video experience

Amazing audio and video quality

Simple & clean TV-to-Table one cable solution





#### THE PERFECT MID & LARGE ROOM SOLUTION

Front of room audio for a more natural collaboration experience

One or Two speaker options will fill any room with amazingly clear sound

High fidelity, low distortion speakers deliver crystal clear audio





#### THE PERFECT MID & LARGE ROOM SOLUTION

Extensible, up to 7 mics to cover any room

Optional splitters will cover all table shapes and sizes

Advanced Beamforming & Echo Canceling for clearer large group meetings



#### THE PERFECT MID & LARGE ROOM SOLUTION

4k resolution

RightSight auto framing - free upgrade next year

Can also be mo