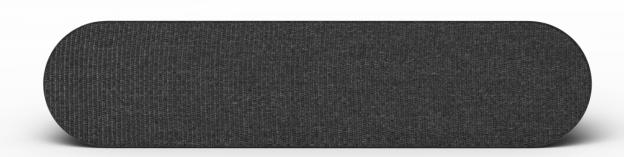

# LOGITECH RALLY

#### THE PERFECT MID & LARGE ROOM SOLUTION

Front of room audio for a natural video experience

Amazing audio and video quality

Simple & clean TV-to-Table one cable solution

#### THE PERFECT MID & LARGE ROOM SOLUTION

Front of room audio for a more natural collaboration experience

One or Two speaker options will fill any room with amazingly clear sound

High fidelity, low distortion speakers deliver crystal clear audio

#### THE PERFECT MID & LARGE ROOM SOLUTION

Extensible, up to 7 mics to cover any room

Optional splitters will cover all table shapes and sizes

Advanced Beamforming & Echo Canceling for clearer large group meetings

#### THE PERFECT MID & LARGE ROOM SOLUTION

4k resolution

RightSight auto framing - free upgrade next year

Can also be mounted upside down for increased flexibility

**ELEMENTS** 