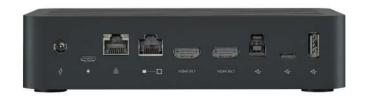

## **DISPLAY HUB**

- 1
- 2
- 3
- 4
- 5
- 6
- 7
- 8

- 1. Left Speaker
- 2. Right Speaker
- 3. Power
- 4. Connection to Table Hub

- 5. HDMI 1 out
- 6. HDMI 2 out
- 7. Meeting computer USB
- 8. Camera