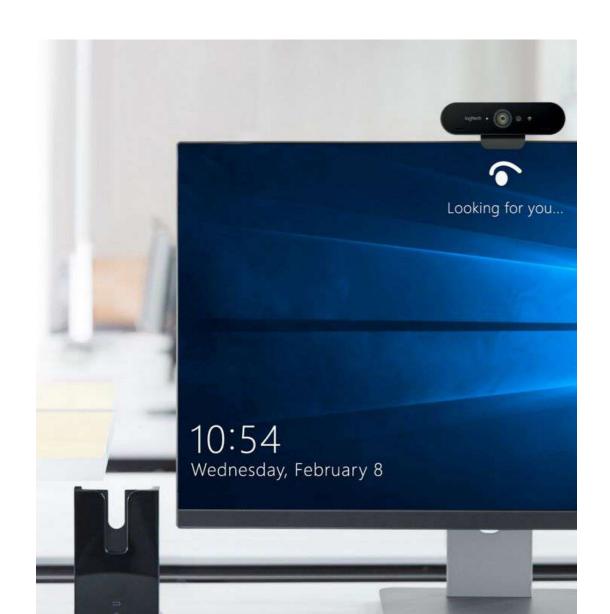

## **AUTOMATIC LOGIN WITH BIOMETRICS**

Infrared Facial Recognition Windows Hello certified

## LOGITECH BRIO

First ultra HD 4K webcam Works in any workspace