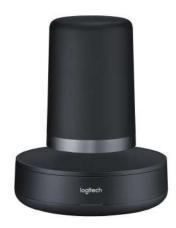

# LOGITECH MEETUP

## **HUDDLE ROOM CHALLENGES**

Narrow FOV: Can't see everyone in the room Center of Table Audio:
Delivers poor audio
experience

Too Many Components: Not suited to small room

## **SEE EVERYONE**

78° FOV

90° FOV

120° FOV

# **MEETUP STANDOUTS**