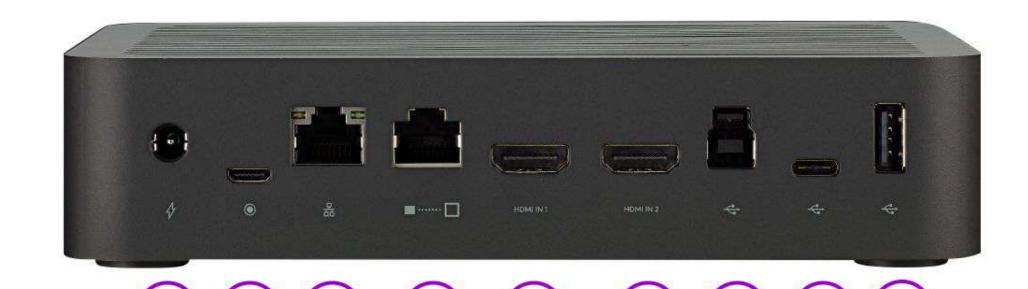

## **TABLE HUB**

- 1. Power
- 2. Mic Pods
- 3. For future expansion
- 4. Connection to Display Hub
- 5. HDMI 1 input

- 6. HDMI 2 input
- 7. Meeting room computer USB
- 8. For future expansion
- 9. For future expansion