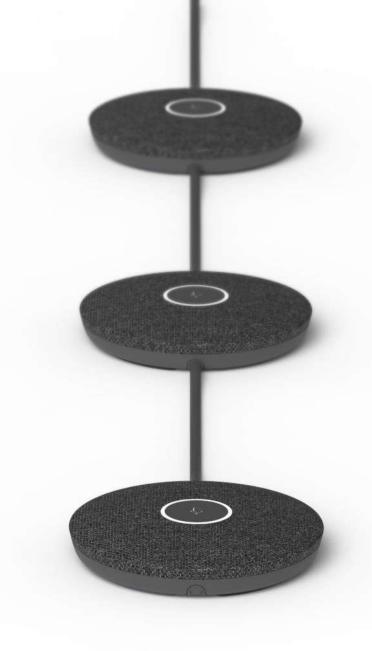

#### THE PERFECT MID & LARGE ROOM SOLUTION

Extensible, up to 7 mics to cover any room

Optional splitters will cover all table shapes and sizes

Advanced Beamforming & Echo Canceling for clearer large group meetings

## **TABLE HUB**

- 1. Power
- 2. Mic Pods
- 3. For future expansion
- 4. Connection to Display Hub
- 5. HDMI 1 input

- 6. HDMI 2 input
- 7. Meeting room computer USB
- 8. For future expansion
- 9. For future expansion