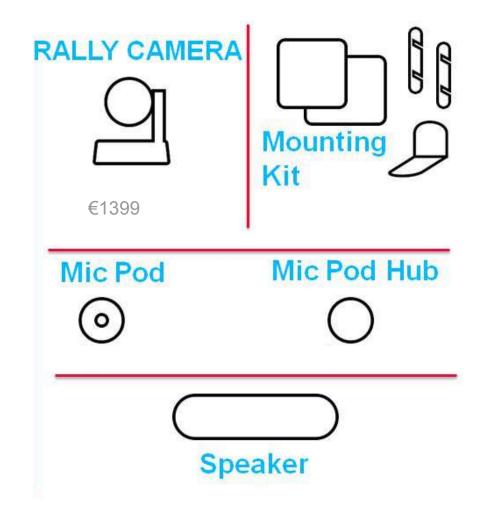

kers deliver crystal clear audio





#### THE PERFECT MID & LARGE ROOM SOLUTION

Extensible, up to 7 mics to cover any room

Optional splitters will cover all table shapes and sizes

Advanced Beamforming & Echo Canceling for clearer large group meetings



#### THE PERFECT MID & LARGE ROOM SOLUTION

4k resolution

RightSight auto framing - free upgrade next year

Can also be mounted upside down for increased flexibility







**ELEMENTS** 









#### SIMPLE CABLING WITH PC AT THE TV OR TABLE





# **RIGHTSENSE**

#### **PROACTIVE TECHNOLOGIES**



Logitech RightSight





Logitech RightLight



Logitech RightSound



<sup>\*</sup> Future Availability: RightSight will be enabled by a software download, with initial support for Windows 10.

SKU



#### **RALLY**

1 spkr, 1 mic

€2499



## FROM THE HUDDLE ROOM TO THE BOARD ROOM



# LOGITECH MEETUP



## **HUDDLE ROOM CHALLENGES**

Narrow FOV: Can't see everyone in the room Center of Table Audio:
Delivers poor audio
experience

Too Many Components: Not suited to small room







## **SEE EVERYONE**

78° FOV

90° FOV

120° FOV



# **MEETUP STANDOUTS**



# LOGITECH BRIO

# LOOK YOUR BEST IN ANY LIGHT

REGULAR WITH HDR



## **AUTOMATIC LOGIN WITH BIOMETRICS**



Infrared Facial Recognition Windows Hello certified



## LOGITECH BRIO

First ultra HD 4K webcam Works in any workspace



# **SUMMARY**

From Boardroom to Huddle to Desk - Rally, MeetUp & BRIO

Great user experience - Deep integration - camera ctrl with TrueConf

Stellar video quality - up to UHD with TrueConf

# THANK YOU

## **DISPLAY HUB**



- 1
- 2
- 3
-