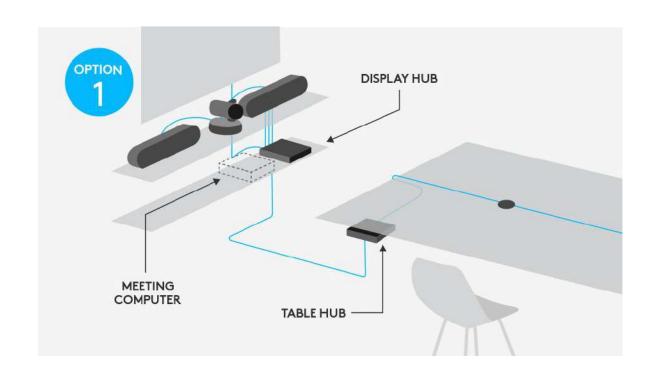

ing audio and video quality

Simple & clean TV-to-Table one cable solution





#### THE PERFECT MID & LARGE ROOM SOLUTION

Front of room audio for a more natural collaboration experience

One or Two speaker options will fill any room with amazingly clear sound

High fidelity, low distortion speakers deliver crystal clear audio





#### THE PERFECT MID & LARGE ROOM SOLUTION

Extensible, up to 7 mics to cover any room

Optional splitters will cover all table shapes and sizes

Advanced Beamforming & Echo Canceling for clearer large group meetings



#### THE PERFECT MID & LARGE ROOM SOLUTION

4k resolution

RightSight auto framing - free upgrade next year

Can also be mounted upside down for increased flexibility







**ELEMENTS** 









#### SIMPLE CABLING WITH PC AT THE TV OR TABLE





# **RIGHTSENSE**

#### **PROACTIVE TECHNOLOGIES**



Logitech RightSight





Logitech RightLight



Logitech RightSound



<sup>\*</sup> Future Availability: RightSight will be enabled by a software download, with initial support for Windows 10.

SKU



#### **RALLY**

1 spkr, 1 mic

€2499



## FROM THE HUDDLE ROOM TO THE BOARD ROOM



# LOGITECH MEETUP



## **HUDDLE ROOM CHALLENGES**

Narrow FOV: Can't see everyone in the room Center of Table Audio:
Delivers poor audio
experience

Too Many Components: Not suited to small room







## **SEE EVERYONE**

78° FOV

90° FOV

120° FOV



# **MEETUP STANDOUTS**



# LOGITECH BRIO

# LOOK YOUR BEST IN ANY LIGHT

REGULAR WITH HDR



## **AUTOMATIC LOGIN WITH BIOMETRICS**



Infrared Facial Recognition Windows Hello certified



## LOGITECH