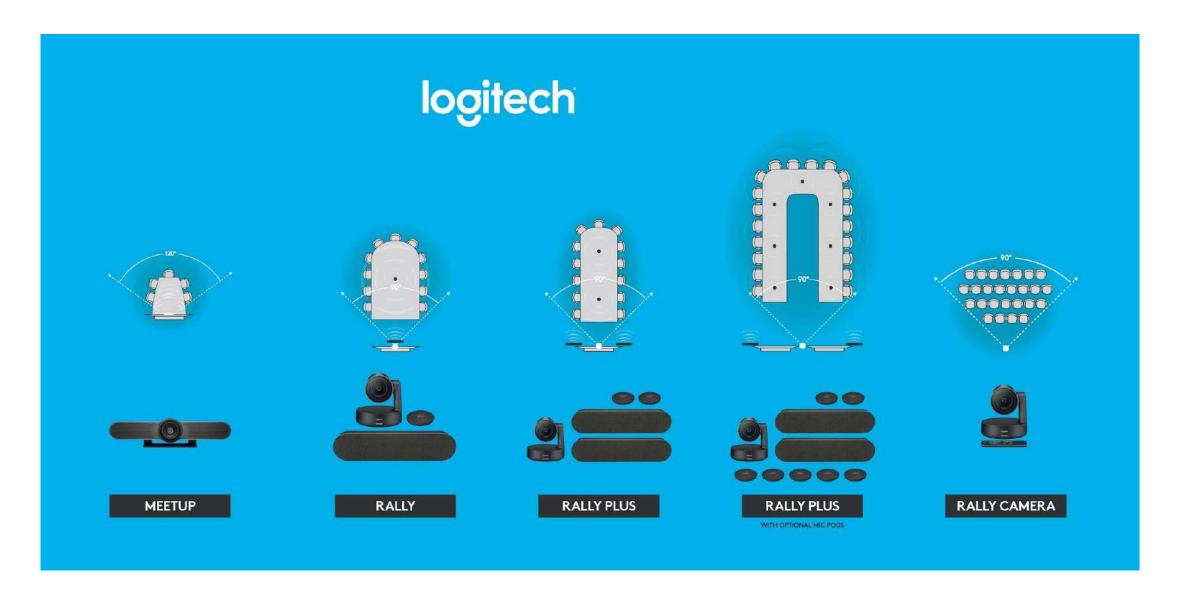

# LOGITECH ENABLES VIDEO COLLABORATION IN EVERY WORK SPACE

# LOGITECH RALLY

## FROM THE HUDDLE ROOM TO THE BOARD ROOM