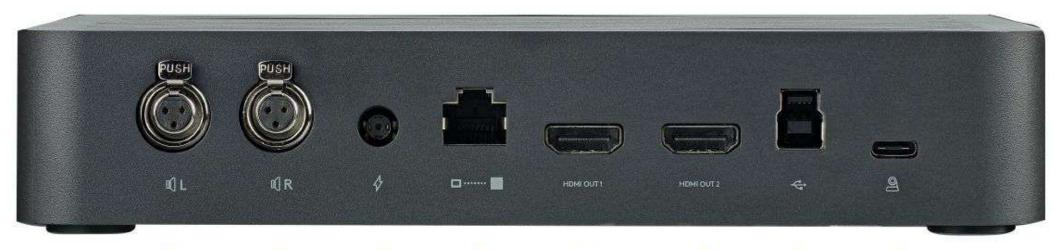

## **DISPLAY HUB**

- 1
- 2
- 3
- 4
- 5
- 6
- 7
- 8

- 1. Left Speaker
- 2. Right Speaker
- 3. Power
- 4. Connection to Table Hub

- 5. HDMI 1 out
- 6. HDMI 2 out
- 7. Meeting computer USB
- 8. Camera