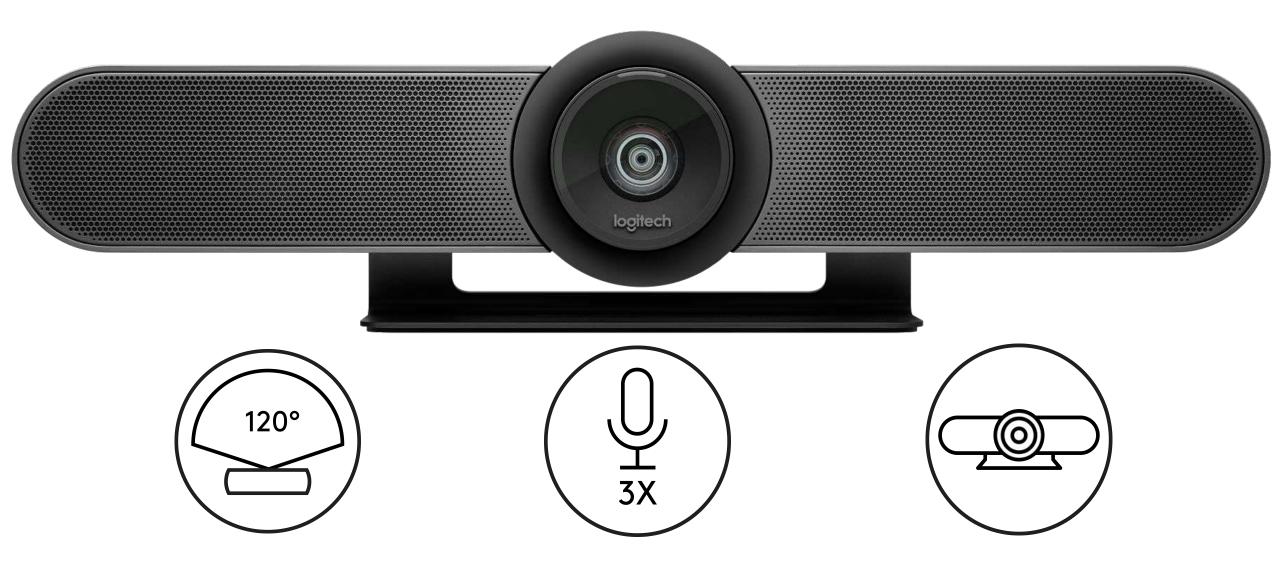

ht auto framing - free upgrade next year

Can also be mounted upside down for increased flexibility







**ELEMENTS** 









#### SIMPLE CABLING WITH PC AT THE TV OR TABLE





# **RIGHTSENSE**

#### **PROACTIVE TECHNOLOGIES**



Logitech RightSight





Logitech RightLight



Logitech RightSound



<sup>\*</sup> Future Availability: RightSight will be enabled by a software download, with initial support for Windows 10.

SKU



#### **RALLY**

1 spkr, 1 mic

€2499



## FROM THE HUDDLE ROOM TO THE BOARD ROOM



# LOGITECH MEETUP



## **HUDDLE ROOM CHALLENGES**

Narrow FOV: Can't see everyone in the room Center of Table Audio:
Delivers poor audio
experience

Too Many Components: Not suited to small room







## **SEE EVERYONE**

78° FOV

90° FOV

120° FOV



# **MEETUP STANDOUTS**



# LOGITECH BRIO

# LOOK YOUR BEST IN ANY LIGHT

REGULAR WITH HDR



## **AUTOMATIC LOGIN WITH BIOMETRICS**



Infrared Facial Recognition Windows Hello certified



## LOGITECH BRIO

First ultra HD 4K webcam Works in any workspace



# **SUMMARY**

From Boardroom to Huddle to Desk - Rally, MeetUp & BRIO

Great user experience - Deep integration - camera ctrl with TrueConf

Stellar video quality - up to UHD with TrueConf

# THANK YOU

## **DISPLAY HUB**



- 1
- 2
- 3
- 4
- 5
- 6
- 7
- 8

- 1. Left Speaker
- 2. Right Speaker
- 3. Power
- 4. Connection to Table Hub

- 5. HDMI 1 out
- 6. HDMI 2 out
- 7. Meeting computer USB
- 8. Camera

## **TABLE HUB**



- 1. Power
- 2. Mic Pods
- 3. For future expansion
- 4. Connection to Display Hub
- 5. HDMI 1 input

- 6. HDMI 2 input
- 7. Meeting room