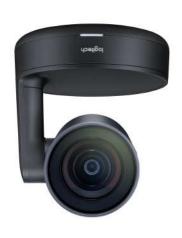

# LOGITECH RALLY

#### THE PERFECT MID & LARGE ROOM SOLUTION

Front of room audio for a natural video experience

Amazing audio and video quality

Simple & clean TV-to-Table one cable solution

#### THE PERFECT MID & LARGE ROOM SOLUTION

4k resolution

RightSight auto framing - free upgrade next year

Can also be mounted upside down for increased flexibility

**ELEMENTS** 