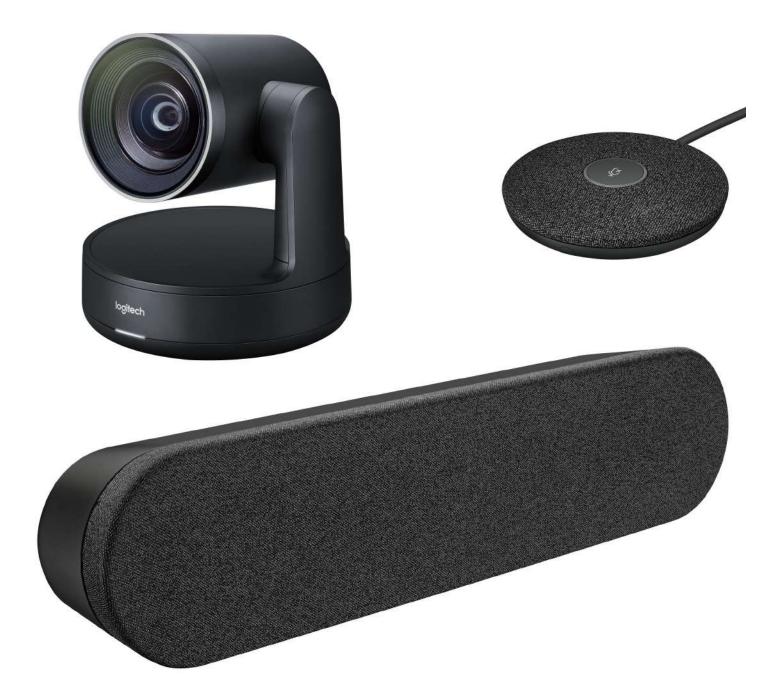

# LOGITECH RALLY

#### THE PERFECT MID & LARGE ROOM SOLUTION

Front of room audio for a natural video experience

Amazing audio and video quality

Simple & clean TV-to-Table one cable solution

#### THE PERFECT MID & LARGE ROOM SOLUTION

Front of room audio for a more natural collaboration experience

One or Two speaker options will fill any room with amazingly clear sound

High fidelity, low distortion speakers deliver crystal clear audio

#### THE PERFECT MID & LARGE ROOM SOLUTION

Extensible, up to 7 mics to cover any room

Optional splitters will cover all table shapes and sizes

Advanced Beamforming & Echo Canceling for clearer large group meetings

#### THE PERFECT MID & LARGE ROOM SOLUTION

4k resolution

RightSight auto framing - free upgrade next year

Can also be mounted upside down for increased flexibility

**ELEMENTS** 