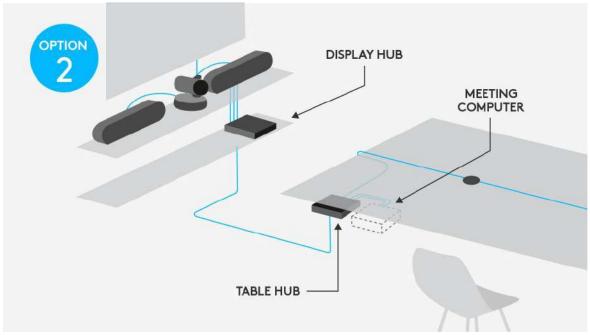

g audio and video quality

Simple & clean TV-to-Table one cable solution





#### THE PERFECT MID & LARGE ROOM SOLUTION

Front of room audio for a more natural collaboration experience

One or Two speaker options will fill any room with amazingly clear sound

High fidelity, low distortion speakers deliver crystal clear audio





#### THE PERFECT MID & LARGE ROOM SOLUTION

Extensible, up to 7 mics to cover any room

Optional splitters will cover all table shapes and sizes

Advanced Beamforming & Echo Canceling for clearer large group meetings



#### THE PERFECT MID & LARGE ROOM SOLUTION

4k resolution

RightSight auto framing - free upgrade next year

Can also be mounted upside down for increased flexibility







**ELEMENTS** 









#### SIMPLE CABLING WITH PC AT THE TV OR TABLE





# **RIGHTSENSE**

#### **PROACTIVE TECHNOLOGIES**



Logitech RightSight





Logitech RightLight



Logitech RightSound



<sup>\*</sup> Future Availability: RightSight will be enabled by a software download, with initial support for Windows 10.

SKU



#### **RALLY**

1 spkr, 1 mic

€2499



## FROM THE HUDDLE ROOM TO THE BOARD ROOM



# LOGITECH MEETUP



## **HUDDLE ROOM CHALLENGES**

Narrow FOV: Can't see everyone in the room Center of Table Audio:
Delivers poor audio
experience

Too Many Components: Not suited to small room







## **SEE EVERYONE**

78° FOV

90° FOV

120° FOV



# **MEETUP STANDOUTS**



# LOGITECH BRIO

# LOOK YOUR BEST IN ANY LIGHT

REGULAR WITH HDR



## **AUTOMATIC LOGIN WITH BIOMETRICS**



Infrared Facial Recognition Windows Hello certified



## LOGITECH B